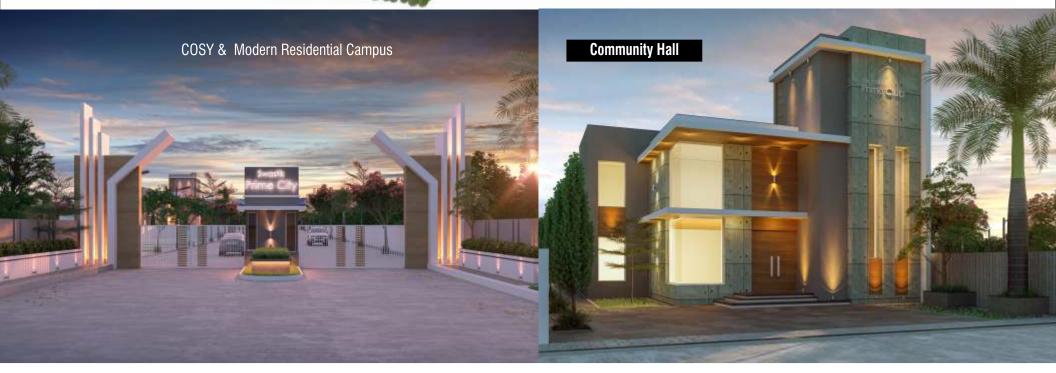

Landscaped garden

community Hall

Children's Play area

- A well developed campus with 24hr security arrangements with boundary wall, security personnel, CCTV cameras etc.
- Grand entrance gate with security room
- Street lights with electrification
- Adequate water supply through over head tank
- ✓ Wide concrete internal roads
- Landscaped garden, Open Gyr
  Children's Play area
  Beautifully paved garden joggir
  Peaceful environment
  Multipurpose community Hall • Landscaped garden, Open Gym across the campus

  - Beautifully paved garden jogging track.

Project Location: OLD DHAMTARI ROAD MUJGAHAN, RAIPUR (C.G.)

CGRERA110618A000229

Regd. Off: 😯

"Paras Chambers" Plot No.3, Main Road Amlidih Raipur (C.G.) parasgroup.raipur@gmail.com www.shreeparasgroup.com