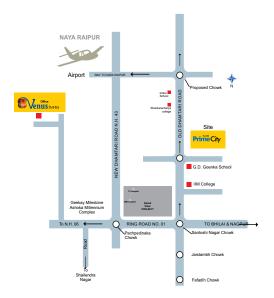

  - Beautifully paved garden jogging track.

Project Location: OLD DHAMTARI ROAD MUJGAHAN, RAIPUR (C.G.)

CGRERA110618A000229

Regd. Off: 😯

"Paras Chambers" Plot No.3, Main Road Amlidih Raipur (C.G.) parasgroup.raipur@gmail.com www.shreeparasgroup.com